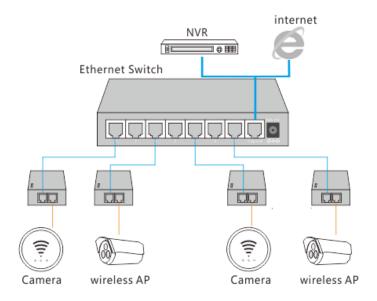

### **Typical Applications**

#### what this product does

The PoE Injector WI-POE31 fully complies with IEEE 802.3af/at standard, and can work with all IEEE 802.3af/at PoE compliant PDs (Powered Devices) or PoE Splitter, or other

equivalent product, to expand your network to where there are no power line or outlet, where you wish to fix device such as AP, IP Camera or IP Phone, etc..