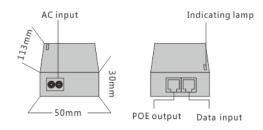

#### HARDWARE FEATURES

| Interface              | 2 10/100Mbps RJ45 Ports                                                                                                                                                         |
|------------------------|---------------------------------------------------------------------------------------------------------------------------------------------------------------------------------|
| Network<br>Media       | 10BASE-T: UTP category 3, 4, 5 cable (Max 100m) EIA/TIA-568 100 $\Omega$ STP (Max 100m) 100BASE-TX: UTP category 5, 5e cable (Max 100m) EIA/TIA-568 100 $\Omega$ STP (Max 100m) |
| Fan Quantity           | Fanless                                                                                                                                                                         |
| PoE PIN                | 4,5+ 7,8- or 1,2+ 3,6-                                                                                                                                                          |
| PoE<br>Consumption     | 48V 30W                                                                                                                                                                         |
| LED<br>Indicator       | PWR                                                                                                                                                                             |
| Dimensions<br>(WxDxH)  | 113*50*30 mm                                                                                                                                                                    |
| Backbound<br>Bandwidth | 200Mbps                                                                                                                                                                         |